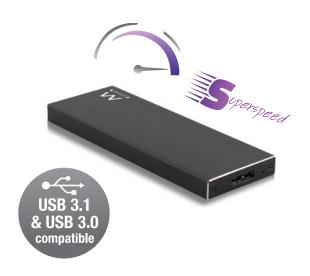

#### **OVERVIEW**

- Solid aluminium enclosure for a M.2 SSD (Solid State Drive) up to 80mm
- UASP support for a higher data transfer
- SuperSpeed USB 3.1 gen 1
- Including USB 3.1 cable, screwdriver and screws
- · Lightweight and pocket-sized: easy to take along
- LED status indicator
- USB powered
- Backwards compatible with USB 3.0 and USB 2.0

## **SPECIFICATIONS**

- M.2 supported SSD types: B key, B & M key
- M.2 SSD type M key is NOT supported
- M.2 SSD size: 2230, 2242, 2260, 2280
- Full aluminum case with heat dissipation
- Blue LED light indicate power and data transmission
- Supports USB 3.1 GEN1, speeds up to 5Gbps
- Supports UASP protocol for higher read and write speed.
- USB2.0 and USB1.1 backwards compatible
- Power: DC 5V 0.5A via USB 3.1 cable
- Dimensions in mm. (WxHxD) 40.6x9.6x109
- Weight 46gr

#### **Super Speed USB 3.1**

The EW7023 is USB powered with SuperSpeed USB 3.1 Gen1 (USB 3.0) and has UASP (USB Attached SCSI-Protocol) support. These features both ensure high speed data transfer. The enclosure is backwards compatible with USB 2.0.