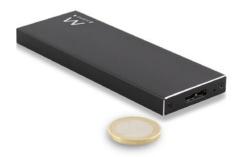

#### **Compact and solid enclosure**

Your M.2 SSD is kept safe within the EW7023 solid aluminium housing. The enclosure is light-weighted and pocket-sized so you can take it easy along with you.