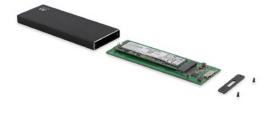

#### **Suitable for B and BM connectors**

Does your M.2 SSD have a B or BM connector? Place the M.2 SSD easily into the enclosure. Use a M.2 SSD up to  $80\,\mathrm{mm}$ .

Packaging contents: M.2 SSD enclosure, Quick Install Guide, Screwdriver, 2x screws,

2x Mounting screw-nut, USB 3.1 cable