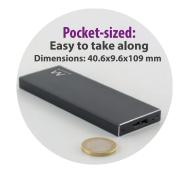

## **SPECIFICATIONS**

- M.2 supported SSD types: B key, B & M key
- M.2 SSD type M key is NOT supported
- M.2 SSD size: 2230, 2242, 2260, 2280
- Full aluminum case with heat dissipation
- Blue LED light indicate power and data transmission
- Supports USB 3.1 GEN1, speeds up to 5Gbps
- Supports UASP protocol for higher read and write speed.
- USB2.0 and USB1.1 backwards compatible
- Power: DC 5V 0.5A via USB 3.1 cable
- Dimensions in mm. (WxHxD) 40.6x9.6x109
- Weight 46gr

#### **Compact and solid enclosure**

Your M.2 SSD is kept safe within the EW7023 solid aluminium housing. The enclosure is light-weighted and pocket-sized so you can take it easy along with you.