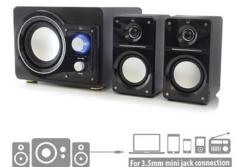

#### EW3512

EAN: 8056045879400 Packaging contents: 1x Subwoofer, 2x Satelites, 1x 3.5mm jack -> 2x RCA Audio Cable

#### **OVERVIEW**

- Multimedia 2.1 Stereo Speaker set 40 Watt RMS for computer, laptop, smartphone, tablet, TV and mp3 player
- Powerful subwoofer for excellent sound quality
- Rich high and mid tones combined with deep bass tones
- Volume/bass control on the front side
- Stylish design
- Fitted with 3.5 mm stereo plug
- AC powered

#### SYSTEM REQUIREMENTS

Socket for 3.5mm stereo plug