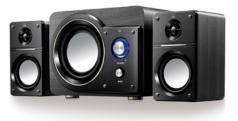

#### EW3512

EAN: 8056045879400 Packaging contents: 1x Subwoofer, 2x Satelites, 1x 3.5mm jack -> 2x RCA Audio Cable

### DESCRIPTION

Enjoy the sound of your favourite music, games and videos in excellent quality with the EW3512 High Power Stereo Speakers 2.1 40W with Subwoofer. These High Power Stereo Speakers combine clear high and mid tones with deep bass tones. The volume- and bass level can be adjusted easily with the control panel on the front side. Get the ultimate sound experience with the EW3512!