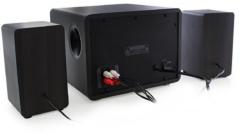

#### EW3512

EAN: 8056045879400 Packaging contents: 1x Subwoofer, 2x Satelites, 1x 3.5mm jack -> 2x RCA Audio Cable

### DESCRIPTION

Enjoy the sound of your favourite music, games and videos in excellent quality with the EW3512 High Power Stereo Speakers 2.1 40W with Subwoofer. These High Power Stereo Speakers combine clear high and mid tones with deep bass tones. The volume- and bass level can be adjusted easily with the control panel on the front side. Get the ultimate sound experience with the EW3512!