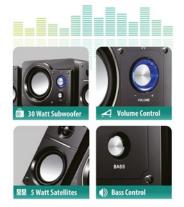

#### Specification Subwoofer:

- Subwoofer speaker size: 5"
- Power output: 30W
- Frequency Response Range Subwoofer: 60Hz-200Hz
- Subwoofer size WxDxH:240x260x185mm
- Subwoofer weight: 3000g

#### Specification Satellites:

- Satellite speaker size: 3"
- Power output: 2x 5W
- Frequency Response Range Satellites: 150Hz-20KHz
- Satellite size WxDxH: 97x110x170mm
- Satellite weight: 480g (each)
- Total Power Output: 40W
- Total weight: about 4000g
- Power input: 220V AC 200mA
- Controls: Power, Volume, Bass