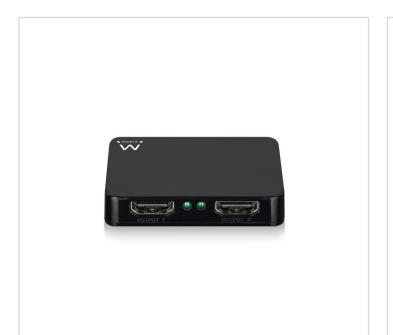

#### Display one video source up to 2 TVs

The EW3720 is equipped with one HDMI input and two HDMI outputs to display your videos on multiple screens. The Splitter divides the video source up to 2 target screens with a maximum distance of 5 meters without compromising the video quality. The EW3720 has red and green power and status LEDs.

#### Connecting your devices via HDMI

Connect the EW3720 Splitter with a High Speed HDMI cable to the source. Connect up to two TVs/monitors with a High Speed HDMI cable to the HDMI outputs on the EW3720.