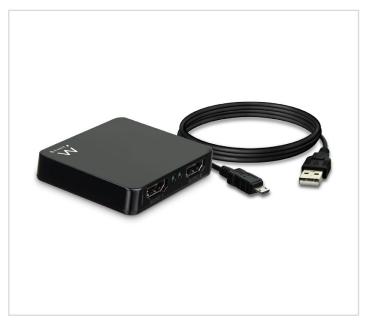

Video signal : HDMI

Video support : HDCP

EDID : Passthrough via port 1
Audio Passthrough : HD audio signals
Power supply : USB powered
HDMI specifications : HDMI 1.4

Included : USB power cable, 80cm

### **Story**

The Ewent EW3720 4K HDMI Splitter splits a single HDMI signal to two separate TVs/screens. Connect the EW3720 with a High Speed HDMI cable with a maximum 4K resolution of 3840x2160 @ 30Hz and (3D) resolution of 1080p @ 60Hz. The EW3720 comes with a USB power cable.

#### Display one video source up to 2 TVs

The EW3720 is equipped with one HDMI input and two HDMI outputs to display your videos on multiple screens. The Splitter divides the video source up to 2 target screens with a maximum distance of 5 meters without compromising the video quality. The EW3720 has red and green power and status LEDs.