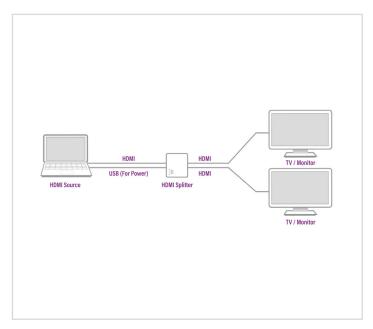

### **Story**

The Ewent EW3720 4K HDMI Splitter splits a single HDMI signal to two separate TVs/screens. Connect the EW3720 with a High Speed HDMI cable with a maximum 4K resolution of 3840x2160 @ 30Hz and (3D) resolution of 1080p @ 60Hz. The EW3720 comes with a USB power cable.

#### Display one video source up to 2 TVs

The EW3720 is equipped with one HDMI input and two HDMI outputs to display your videos on multiple screens. The Splitter divides the video source up to 2 target screens with a maximum distance of 5 meters without compromising the video quality. The EW3720 has red and green power and status LEDs.

#### Connecting your devices via HDMI

Connect the EW3720 Splitter with a High Speed HDMI cable to the source. Connect up to two TVs/monitors with a High Speed HDMI cable to the HDMI outputs on the EW3720.