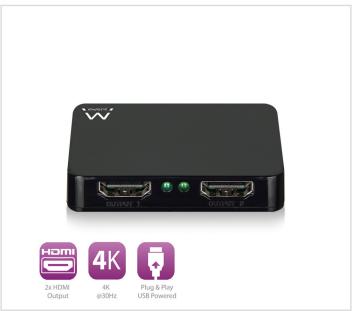

#### **Bullets**

- Compact 1x2 HDMI splitter with 4K and 3D support
- EDID passthrough via port 1, HDCP 1.4; HD audio passthrough
- Maximum 4K resolution: 3840x2160 @ 30Hz
- Supported 3D resolution: 1080p @ 30/60Hz
- Compatible with HDMI High Speed (HDMI 1.4)
- Plug and Play
- USB power cable included

## **Technische specificaties**

Connections (in) : HDMI A (full-size) female (x1)
Connections (out) : HDMI A (full-size) female (x2)

4K compatible : Yes

Max. resolution @ 30Hz : 3840 x 2160

Max. resolution @ 60Hz : 1080p

Video signal : HDMI

Video support : HDCP

EDID : Passthrough via port 1
Audio Passthrough : HD audio signals
Power supply : USB powered
HDMI specifications : HDMI 1.4

Included : USB power cable, 80cm